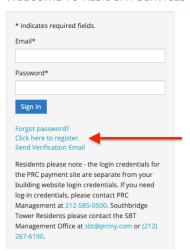

https://prcny.securecafe.com/residentservices/apartmentsforrent/userlogin.aspx and click the link below the sign in button titled "Click here to register":

**RESIDENT LOGIN** 